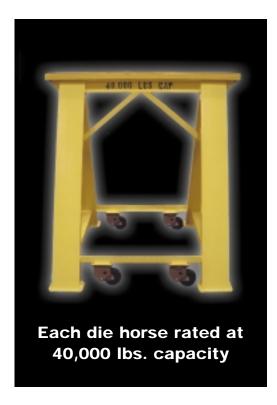

| Size      | Description                             |
|-----------|-----------------------------------------|
| 12" x 48" | Die Horse w/spring loaded casters       |
| 18" x 48" | Die Horse w/spring loaded casters       |
| 24" x 48" | Die Horse w/spring loaded casters       |
| 30" x 48" | Die Horse w/spring loaded casters       |
| 36" x 48" | Die Horse w/spring loaded casters       |
| 42" x 48" | Die Horse w/spring loaded casters       |
| 72" x 60" | Die Horse w/spring loaded casters       |
| 12" x 48" | Die Horse without spring loaded casters |
| 18" x 48" | Die Horse without spring loaded casters |
| 24" x 48" | Die Horse without spring loaded casters |
| 30" x 48" | Die Horse without spring loaded casters |
| 36" x 48" | Die Horse without spring loaded casters |
| 42" x 48" | Die Horse without spring loaded casters |