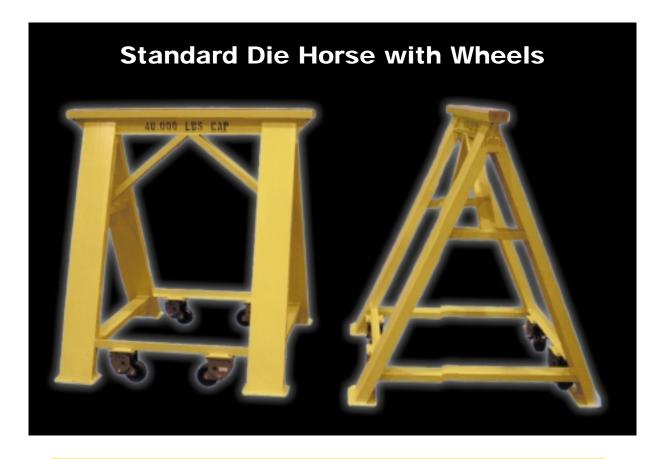

| Size      | Description                             |
|-----------|-----------------------------------------|
| 12" x 48" | Die Horse w/spring loaded casters       |
| 18" x 48" | Die Horse w/spring loaded casters       |
| 24" x 48" | Die Horse w/spring loaded casters       |
| 30" x 48" | Die Horse w/spring loaded casters       |
| 36" x 48" | Die Horse w/spring loaded casters       |
| 42" x 48" | Die Horse w/spring loaded casters       |
| 72" x 60" | Die Horse w/spring loaded casters       |
| 12" x 48" | Die Horse without spring loaded casters |
| 18" x 48" | Die Horse without spring loaded casters |
| 24" x 48" | Die Horse without spring loaded casters |
| 30" x 48" | Die Horse without spring loaded casters |
| 36" x 48" | Die Horse without spring loaded casters |
| 42" x 48" | Die Horse without spring loaded casters |